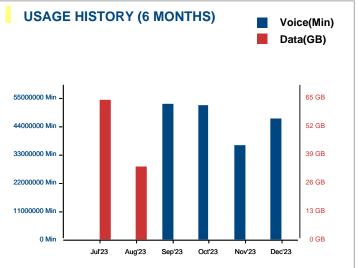

#### Monthly Charges

| Description & HSN / SAC Code      | Start Date | End Dat               | е         | Amount(Rs.) |         |
|-----------------------------------|------------|-----------------------|-----------|-------------|---------|
| FBB-PR-FIBRE-PREMIUM-PLU<br>98412 | 01/01/2024 | 01/01/2024 31/01/2024 |           | 1,299.00    |         |
| Total                             |            |                       |           |             | 1299.00 |
| Usage Charges                     |            |                       |           |             |         |
| Data                              | Units      | Volume<br>(GB)        | Gross Amt | Disc        | Charges |
| FBB-US-BROADBAND                  | 46377215   | 44.23                 | 0.00      | 0.00        | 0.00    |
| Total                             | 46377215   | 00:00:00              | 0.00      | 0.00        | 0.00    |