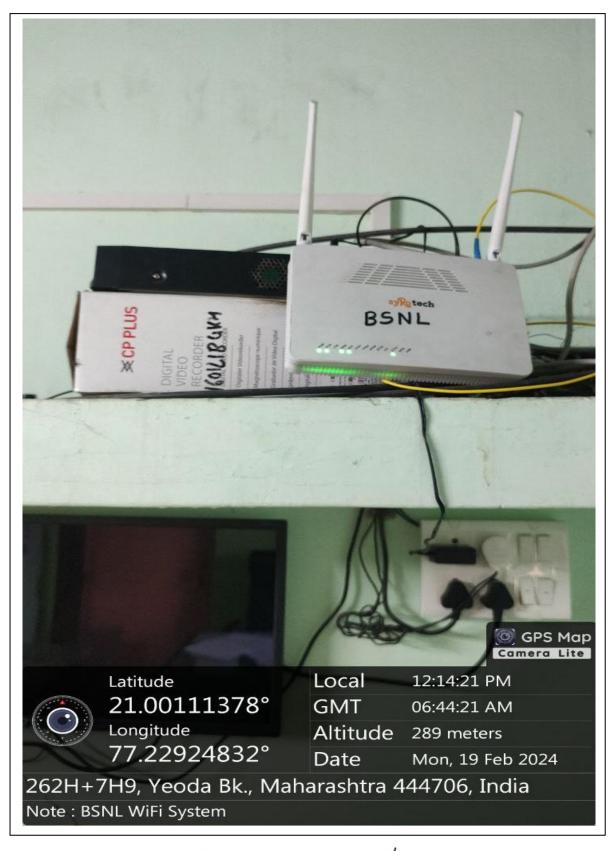

# WI-FI INTERNET FACILITY BSNL BROADBAND SET-UP

PRINCIPAL Arts-Commerce College Yeoda, Dist. Amravati