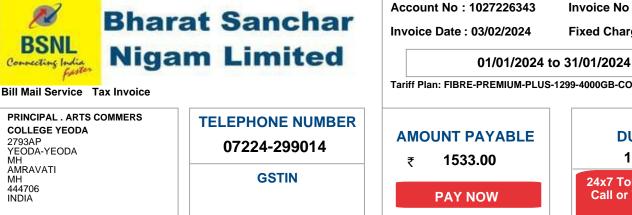

**DUE DATE** 

24x7 Toll Free Helpline Call or WhatsApp H to

19/02/2024

1800 4444

**Fixed Charged Period** 

Tariff Plan: FIBRE-PREMIUM-PLUS-1299-4000GB-COMBO-FBB

Account No: 1027226343 | Invoice No: WMHR24003526068 | Invoice date: 03/02/2024