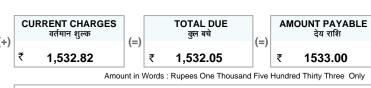

#### **Account Summary**

| PRI                 | EVIOUS BALAN<br>पिछली राशि | ICE (-)   |                | <b>Г RECEIVED</b><br>भुगतान | (+)             | ADJUSTMENTS<br>समायोजन |
|---------------------|----------------------------|-----------|----------------|-----------------------------|-----------------|------------------------|
| ₹                   | 1,532.23                   | (-)       | ₹ 1,5          | 33.00                       | (∓)             | 0.00                   |
| Credit              | Limit : 3,000.00           | Deposit A | mount : 1,277  | .00 Loyalty Po              | oints - Bal : 0 | Redeemed : 0           |
| S                   | ummary of                  | i Charg   | jes            |                             |                 |                        |
| С                   | urrent Char                | ges       |                | वर्तमान शुल्क               | विवरण           | Amount ₹               |
| R                   | ecurring Char              | ges       |                | पुनरावर्ती शु               | लक              | 1299.00                |
| С                   | ne Time Cha                | rges      |                | एक बार शु                   | ल्क             | 0.00                   |
| U                   | Usage Charges              |           | उपयोग प्रभार   |                             | 0.00            |                        |
| Miscellaneous Charg |                            | Charges   | S विविध प्रभार |                             | 0.00            |                        |
| D                   | iscounts                   |           | ज्रु           |                             | 0.00            |                        |
| L                   | ate Fee                    |           |                |                             |                 | 0.00                   |
| Т                   | otal Taxable (             | Rs.)      |                |                             |                 | 1,299.00               |
| Т                   | ax                         |           |                | कर                          |                 | 233.82                 |
| Т                   | otal Current C             | harges    |                | वर्तमान शुर                 | न्क             | 1,532.82               |
| Та                  | ax Details                 |           |                |                             |                 |                        |
|                     | escription                 |           |                | x Rate                      |                 | Amount                 |
| C                   | GST-9%<br>GST/UTGST-9%     |           |                | .00%                        |                 | 116.91<br>116.91       |