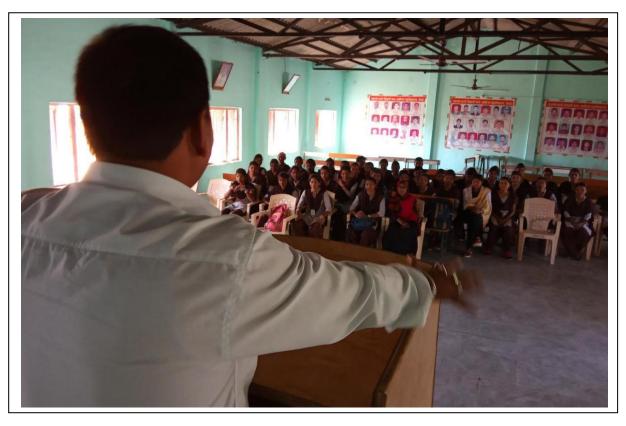

#### Session Overview:

The session commenced with a warm welcome to Mr. Dyaneshwar Meshram, a seasoned coaching class teacher from Yeoda, who graciously agreed to share his expertise with the students. The focus of the session was to provide guidance and practical tips for preparing and succeeding in various competitive exams.