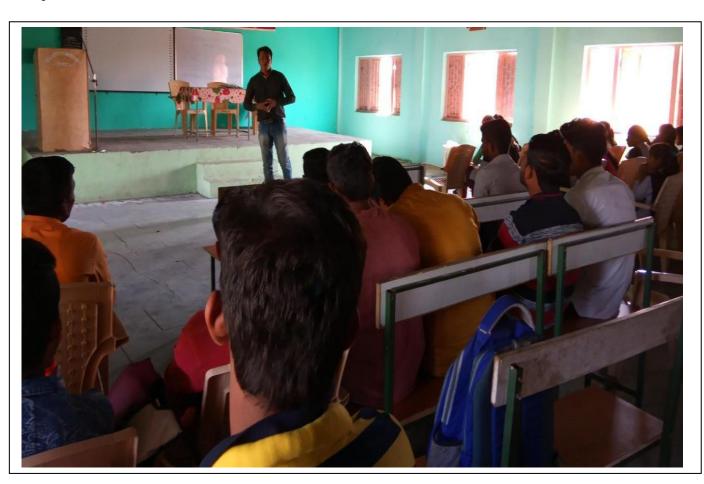

## Competitive Exam Preparation & Guidance

Date: 12/09/2019

Participant: 27

Venue: Arts Commerce College, Yeoda Guest: Dyaneshwar Meshram (Coaching Class Teacher Yeoda)

#### Introduction:

On the 12th of September 2019, Arts Commerce College, Yeoda, organized a Competitive Exam Preparation & Guidance Session, aimed at providing students with valuable insights and strategies for excelling in competitive examinations.

#### Session Overview:

The session commenced with a warm welcome to Mr. Dyaneshwar Meshram, a seasoned coaching class teacher from Yeoda, who graciously agreed to share his expertise with the students. The focus of the session was to provide guidance and practical tips for preparing and succeeding in various competitive exams.