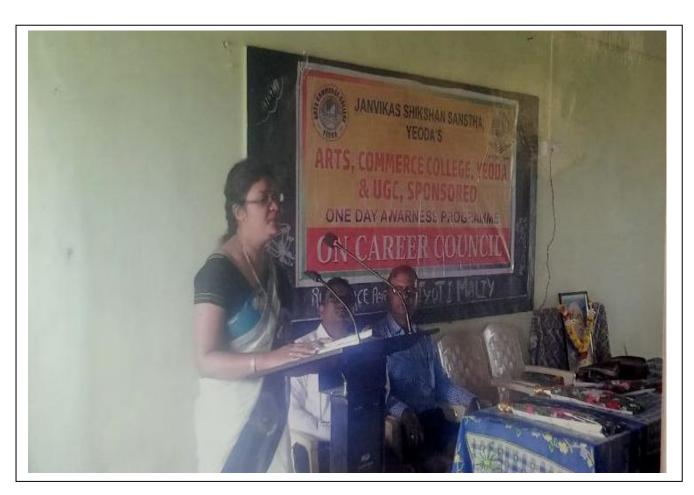

#### Session Overview:

The session commenced with a warm welcome to Mr. Dyaneshwar Meshram, a seasoned coaching class teacher from Yeoda, who graciously agreed to share his expertise with the students. The focus of the session was to provide guidance and practical tips for preparing and succeeding in various competitive exams.